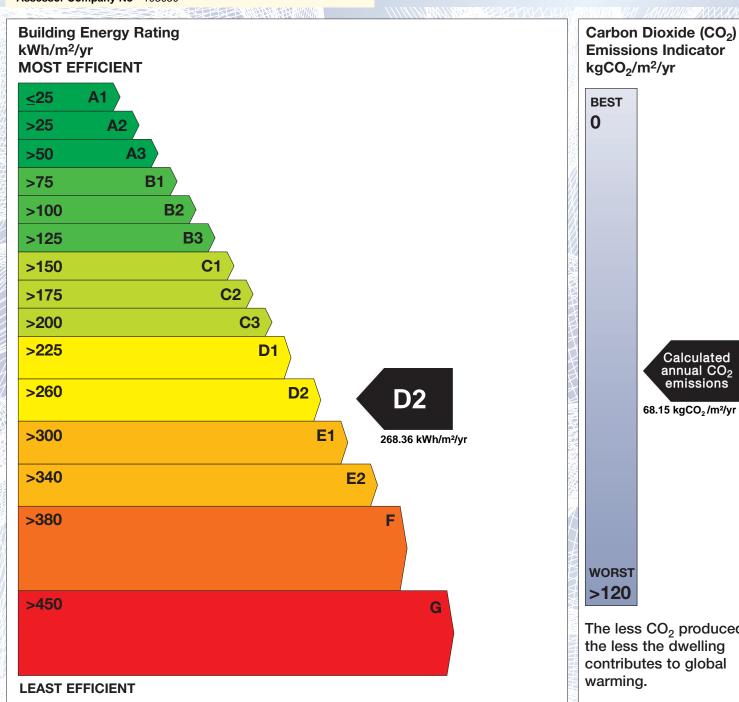

## **Building Energy Rating (BER)**

BER for the building detailed below is:

**D2** 

| Address                                       | CLOGHER BARRACK SOUTH BELMULLET BALLINA CO. MAYO |
|-----------------------------------------------|--------------------------------------------------|
| BER Number                                    | 110602208                                        |
| Date of Issue                                 | 15/01/2018                                       |
| Valid Until                                   | 15/01/2028                                       |
| Assessor Number                               | 103050                                           |
| Assessor Company No                           | 103050                                           |
| iim - San |                                                  |

'A' rated properties are the most energy efficient and will tend to have the lowest energy bills.

**Emissions Indicator** Calculated annual CO2 emissions 68.15 kgCO<sub>2</sub>/m<sup>2</sup>/yr The less CO<sub>2</sub> produced, the less the dwelling contributes to global