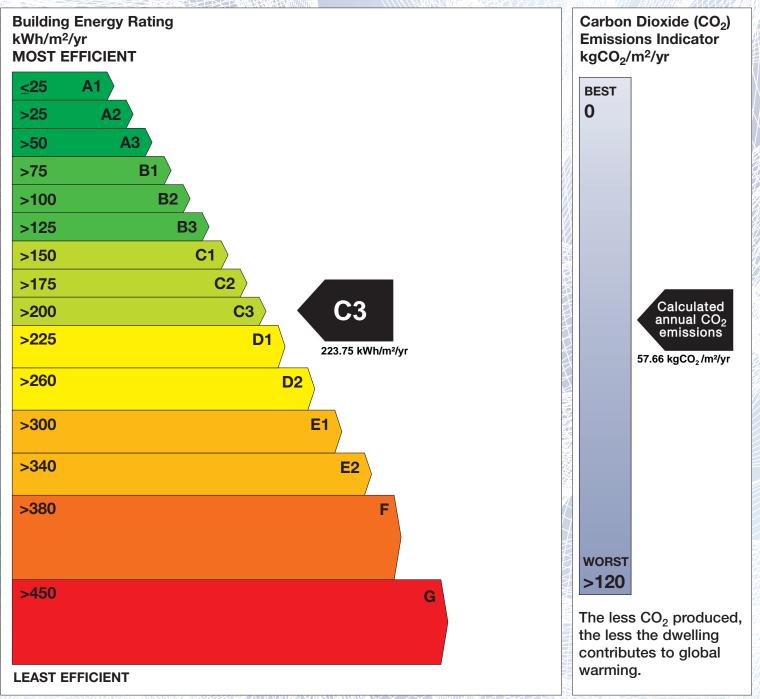

## **Building Energy Rating (BER)**

| BER for the building detailed below is: |                                          | C3      |
|-----------------------------------------|------------------------------------------|---------|
| Address                                 | MASSBROOK UPPER<br>BOFEENAUN<br>CO. MAYO |         |
| BER Number                              | 110826963                                |         |
| Date of Issue                           | 09/03/2018                               |         |
| Valid Until                             | 09/03/2028                               |         |
| Assessor Number                         | 103050                                   |         |
| Assessor Company No                     | 103050                                   | (HIMBA) |

The Building Energy Rating (BER) is an indication of the energy performance of this dwelling. It covers energy use for space heating, water heating, ventilation and lighting, calculated on the basis of standard occupancy. It is expressed as primary energy use per unit floor area per year (kWh/m<sup>2</sup>/yr).

'A' rated properties are the most energy efficient and will tend to have the lowest energy bills.

**IMPORTANT:** This BER is calculated on the basis of data provided to and by the BER Assessor, and using the version of the assessment software quoted below. A future BER assigned to this dwelling may be different, as a result of changes to the dwelling or to the assessment software.